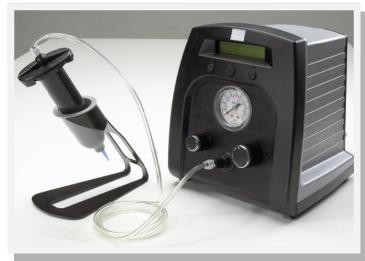

Input Voltage: 110V AC - 220V AC Cycle Rate: Up to 600 cycles/minute

Timing Repeatability: ±0.001% Meets or Exceeds: CE Approved

Warranty: 1 Year

The TS250 is a digital timed air powered dispenser. It's small footprint makes this the ideal bench top solution for all your gluing, solder paste application and most other fluids. Its digital timer and shot counter replaces squeeze tubes, bottles, brushes and syringes The TS250 comes with two modes; manual and pre-set timer.

Covered by a One year warranty. 0-100 PSI or 0-15 PSI versions for watery fluids. Simple to use & operate and we offer full technical support for setting up.

The TS250 sits on the bench and uses an air input from any compressor or factory mains supply. Supplied with airline hose and fittings kit to make connection easy. Ready to use out of the box.