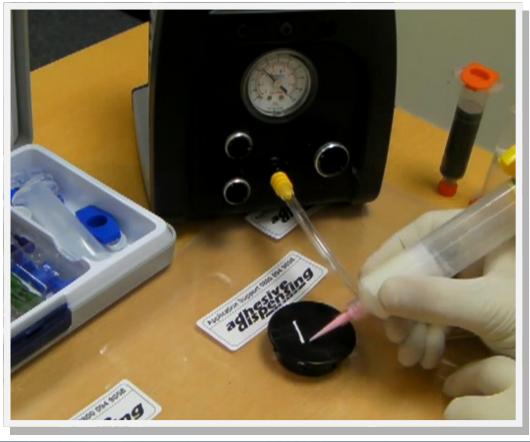

Input Voltage: 110V AC - 220V AC Cycle Rate: Up to 600 cycles/minute

Timing Repeatability: ±0.001% Meets or Exceeds: CE Approved

Warranty: 1 Year

The TS250 is a digital timed air powered dispenser. It's small footprint makes this the ideal bench top solution for all your gluing, solder paste application and most other fluids. Its digital timer and shot counter replaces squeeze tubes, bottles, brushes and syringes The TS250 comes with two modes; manual and pre-set timer.

By setting the timer, repeat deposits can be made from small dots to big shots. Press the steady mode and it will make continuous beads.

Features vacuum suck-back to stop drips of watery liquids. Supplied complete with a syringe barrel assortment, needle tip kit assortment, adapter assembly, foot switch, power cord and user guide. It is CE certified with a 110 to 220V universal power adapter.

Applies watery liquids to thick pastes

Robust build and design with 1 year cover

Supplied with dispensing components kit

Every dispenser is supplied with a starter kit. This includes a universal power supply, airline hose kit, electric foot switch, electric finger switch, syringe barrel bench stand, in-line filter trap, adapter assembly hose 3ft long, 10cc syringe barrel/piston and cap kit, selection of precision tips from 14 to 30 gauge, user guide, warranty card and welcome pack.