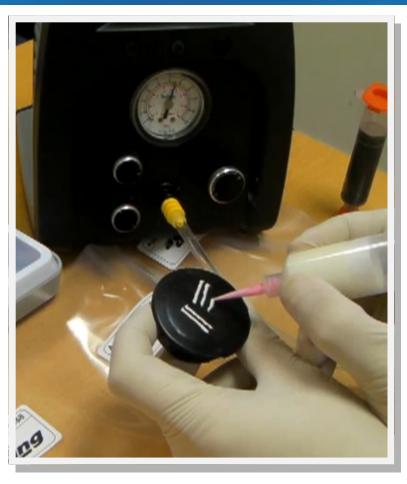

Input Voltage: 110V AC - 220V AC Cycle Rate: Up to 600 cycles/minute

Timing Repeatability: ±0.001% Meets or Exceeds: CE Approved

Warranty: 1 Year

The TS250 is a digital timed air powered dispenser. It's small footprint makes this the ideal bench top solution for all your gluing, solder paste application and most other fluids. Its digital timer and shot counter replaces squeeze tubes, bottles, brushes and syringes The TS250 comes with two modes; manual and pre-set timer.

By setting the timer, repeat deposits can be made from small dots to big shots. Press the steady mode and it will make continuous beads.

Features vacuum suck-back to stop drips of watery liquids. Supplied complete with a syringe barrel assortment, needle tip kit assortment, adapter assembly, foot switch, power cord and user guide. It is CE certified with a 110 to 220V universal power adapter.