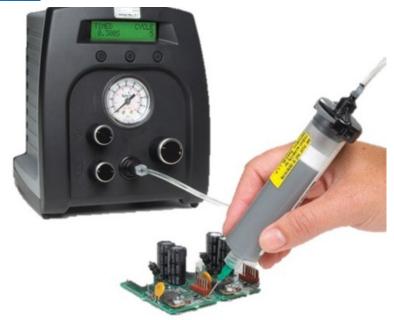

Input Voltage: 110V AC - 220V AC Cycle Rate: Up to 600 cycles/minute

Timing Repeatability: ±0.001% Meets or Exceeds: CE Approved

Warranty: 1 Year

The TS250 is a digital timed air powered dispenser. It's small footprint makes this the ideal bench top solution for all your gluing, solder paste application and most other fluids. Its digital timer and shot counter replaces squeeze tubes, bottles, brushes and syringes The TS250 comes with two modes; manual and pre-set timer.

By setting the timer, repeat deposits can be made from small dots to big shots. Press the steady mode and it will make continuous beads.

Features vacuum suck-back to stop drips of watery liquids. Supplied complete with a syringe barrel assortment, needle tip kit assortment, adapter assembly, foot switch, power cord and user guide. It is CE certified with a 110 to 220V universal power adapter.